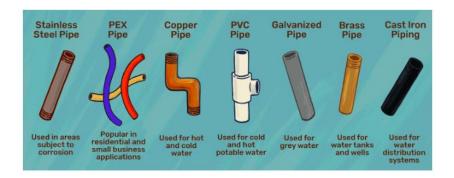

Please visually inspect your water service line right after it enters the resident or structure to answer the next question. The service line is the water distribution line that runs from the meter pit to the building. See the photograph below to help you identify the water service line material.

| 7.            | Water Service Line Material (Check One):                                      |                                   |          |         |                                                      |                  |  |  |  |
|---------------|-------------------------------------------------------------------------------|-----------------------------------|----------|---------|------------------------------------------------------|------------------|--|--|--|
|               | Stainless                                                                     | PEX                               | Copper   | _ P     | VC                                                   | Galvanized       |  |  |  |
|               | Brass                                                                         | Cast Iron _                       | Poly     | _ 0     | ther:                                                |                  |  |  |  |
|               | LEAD                                                                          |                                   |          | when so | es will be<br>cratched v<br>. A magne<br>ck to the j | vith a<br>t WILL |  |  |  |
|               | Lead                                                                          |                                   |          |         |                                                      |                  |  |  |  |
| 8.            | . Year Water Service Line was Installed:                                      |                                   |          |         |                                                      |                  |  |  |  |
|               | Year Installed _                                                              | r Installed Check Here if Unknown |          |         |                                                      |                  |  |  |  |
| 9.            | Year Residence or Structure was Constructed:                                  |                                   |          |         |                                                      |                  |  |  |  |
|               | Year Constructed Check He                                                     |                                   |          |         |                                                      | ere if Unknown   |  |  |  |
| 10.           | Interior Plum                                                                 | bing Materia                      | 1:       |         |                                                      |                  |  |  |  |
|               | Stainless                                                                     | PEX                               | Copper _ | P       | VC                                                   | Galvanized       |  |  |  |
|               | Cast Iron                                                                     | Brass                             | Poly     | L       | ead                                                  | Other:           |  |  |  |
| 11.           | 1. Year Interior Plumbing Material was Installed:                             |                                   |          |         |                                                      |                  |  |  |  |
|               | Year Construc                                                                 | ted                               |          | Check H | ere if Unkr                                          | nown             |  |  |  |
| 12.           | 2. Interior Water Treatment Devices (Check if you have any of these devices): |                                   |          |         |                                                      |                  |  |  |  |
|               | Water Softener                                                                | RO Unit                           |          |         |                                                      |                  |  |  |  |
| SignatureDate |                                                                               |                                   |          |         |                                                      |                  |  |  |  |